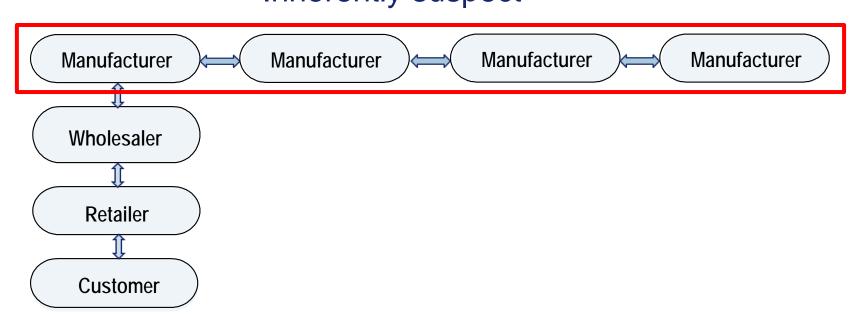

## Horizontal Agreements Inherently suspect

## **Types of Anticompetitive Agreements**

- Horizontal Agreements
  - Price Fixing
  - Market Allocation / Customer Allocation
  - Group Boycott (Concerted Refusal to Deal)
  - Bid Rigging
    - Basic types:
      - Complementary Bidding
      - Bid Suppression
    - Incentives:
      - Bid Rotations
      - Subcontracting