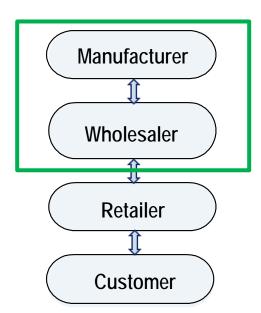

## Vertical Agreements Typically less suspect

#### Examples:

- Resale Price Maintenance
- Tying
- Exclusive Dealing